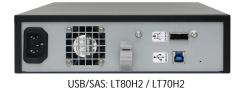

USB: LT90H / LT80H2 / LT70H2

#### Hybrid USB 3.0/SAS LTO tape drive

| Model                         | LT90H USB/SAS                                                                                                             | LT80H2 USB/SAS                               | LT70H2 USB/SAS                               |  |
|-------------------------------|---------------------------------------------------------------------------------------------------------------------------|----------------------------------------------|----------------------------------------------|--|
| Drive Type                    | LTO-9 Ultrium                                                                                                             | LTO-8 Ultrium                                | LTO-7 Ultrium                                |  |
| Interface                     | USB 3.0 (3.2 Gen1, Type B connector) / SAS 6Gb miniSAS SFF8088 (LTO-8 + LTO-7) / SAS 12Gb miniSAS SFF8644 (LTO-9))        |                                              |                                              |  |
| Capacity                      | 18.0TB (Native) / 45.0TB (2.5:1 Compression)                                                                              | 12.0TB (Native) / 30.0TB (2.5:1 Compression) | 6.0TB (Native) / 15.0TB (2.5:1 Compression)  |  |
| Native data transfer<br>(Max) | USB 3.0: 300 MB/sec.<br>SAS 12Gb: 300 MB/sec.                                                                             | USB 3.0: 300 MB/sek.<br>SAS 6Gb: 300 MB/sek. | USB 3.0: 300 MB/sek.<br>SAS 6Gb: 300 MB/sek. |  |
| OS support                    | Mac / Windows / Linux                                                                                                     |                                              |                                              |  |
| Dimensions (mm)               | 213(W) x 370(D) x 58(H) mm                                                                                                |                                              |                                              |  |
| Power Supply                  | AC100 240V±10%, 50/60Hz                                                                                                   |                                              |                                              |  |
| Power Consumption             | 65VA                                                                                                                      |                                              |                                              |  |
| Weight                        | 4.5kg                                                                                                                     |                                              |                                              |  |
| Operating Environment         | Temperature 10 40 Humidity 20% 80% (No condensation)                                                                      |                                              |                                              |  |
| Kit Contents                  | LTO Tape Drive / USB3.0 cable / Power cable / LTO Cleaning Cartridge / User Guide (English) / LTFS3000 software (English) |                                              |                                              |  |