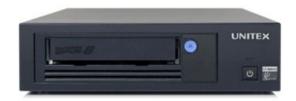

 - LTFS enables share & exchange of data under multiple OS environment (Windows, MacOS, Linux)

USB/SAS: LT90H

#### Hybrid USB 3.0/SAS LTO tape drive

| Model                         | LT90H USB/SAS                                                                                                             | LT80H2 USB/SAS                               | LT70H2 USB/SAS                               |  |
|-------------------------------|---------------------------------------------------------------------------------------------------------------------------|----------------------------------------------|----------------------------------------------|--|
| Drive Type                    | LTO-9 Ultrium                                                                                                             | LTO-8 Ultrium                                | LTO-7 Ultrium                                |  |
| Interface                     | USB 3.0 (3.2 Gen1, Type B connector) / SAS 6Gb miniSAS SFF8088 (LTO-8 + LTO-7) / SAS 12Gb miniSAS SFF8644 (LTO-9))        |                                              |                                              |  |
| Capacity                      | 18.0TB (Native) / 45.0TB (2.5:1 Compression)                                                                              | 12.0TB (Native) / 30.0TB (2.5:1 Compression) | 6.0TB (Native) / 15.0TB (2.5:1 Compression)  |  |
| Native data transfer<br>(Max) | USB 3.0: 300 MB/sec.<br>SAS 12Gb: 300 MB/sec.                                                                             | USB 3.0: 300 MB/sek.<br>SAS 6Gb: 300 MB/sek. | USB 3.0: 300 MB/sek.<br>SAS 6Gb: 300 MB/sek. |  |
| OS support                    | Mac / Windows / Linux                                                                                                     |                                              |                                              |  |
| Dimensions (mm)               | 213(W) x 370(D) x 58(H) mm                                                                                                |                                              |                                              |  |
| Power Supply                  | AC100 240V±10%, 50/60Hz                                                                                                   |                                              |                                              |  |
| Power Consumption             | 65VA                                                                                                                      |                                              |                                              |  |
| Weight                        | 4.5kg                                                                                                                     |                                              |                                              |  |
| Operating Environment         | Temperature 10 40 Humidity 20% 80% (No condensation)                                                                      |                                              |                                              |  |
| Kit Contents                  | LTO Tape Drive / USB3.0 cable / Power cable / LTO Cleaning Cartridge / User Guide (English) / LTFS3000 software (English) |                                              |                                              |  |