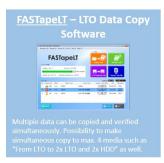

### LTFS3000 software is included

- Utility package is a GUI installation package which enables operation and management of all the LTFS functions on one window.
- No special knowledge and skills are required for data storage to LTO tape
- Enables move/copy of the data by drag-and-drop operation from Windows Explorer or MacOS X Finder to LTO tape drive by drag & drop
- Simultaneous operation of multiple drives

 - LTFS enables share & exchange of data under multiple OS environment (Windows, MacOS, Linux)

USB/SAS: LT90H