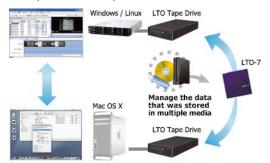

### **Example of using LT series**

### Archive in Broadcast/Video industry

Archive at Factory/Production site

- Manage ever-increasing data assets easily with connecting to a laptop PC
- Pass and receive large amounts of data efficiently by LTO tape media
- Enable data sharing among different OS's with LTFS support

- Store CAD data such as drawings efficiently
- Ideal for long term storage of inspection data, inspection result, and trace data
- Record X-ray sensor data of foreign articles contamination and metal sensor data