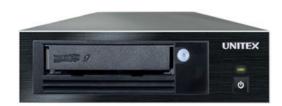

USB: LT90H / LT80H2 / LT70H2

### High Speed USB3.0 LTO tape drive

| Model                         | LT90H USB                                                                                                                 | LT80H2 USB                                   | LT70H2 USB                                  |  |
|-------------------------------|---------------------------------------------------------------------------------------------------------------------------|----------------------------------------------|---------------------------------------------|--|
| Drive Type                    | LTO-9 Ultrium                                                                                                             | LTO-8 Ultrium                                | LTO-7 Ultrium                               |  |
| Interface                     | USB 3.0 (3.2 Gen1, Type B connector)                                                                                      |                                              |                                             |  |
| Capacity                      | 18.0TB (Native) / 45.0TB (2.5:1 Compression)                                                                              | 12.0TB (Native) / 30.0TB (2.5:1 Compression) | 6.0TB (Native) / 12.0TB (2.5:1 Compression) |  |
| Native data transfer<br>(Max) | USB 3.0: 300MB/sec                                                                                                        | USB 3.0: 300MB/sec                           | USB 3.0 300MB/sec                           |  |
| OS support                    | Mac / Windows / Linux                                                                                                     |                                              |                                             |  |
| Dimensions (mm)               | 213(W) x 370(D) x 58(H) mm                                                                                                |                                              |                                             |  |
| Power Supply                  | AC100 240V ±10%, 50/60Hz                                                                                                  |                                              |                                             |  |
| Power Consumption             | 65VA                                                                                                                      |                                              |                                             |  |
| Weight                        | 4.5kg                                                                                                                     |                                              |                                             |  |
| Operating Environment         | Temperature 10 40 Humidity 20% 80% (No condensation)                                                                      |                                              |                                             |  |
| Kit Contents                  | LTO Tape Drive / USB3.0 cable / Power cable / LTO Cleaning Cartridge / User Guide (English) / LTFS3000 software (English) |                                              |                                             |  |