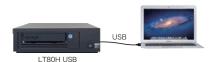

### **Function**

- High speed data transfer at maximum 300MB/sec
- Plug and play with USB 3.0 interface
- Available also as a hybrid model with USB/SAS interface
- Large amounts of LTO capacity
- Support Mac, Windows, Linux

### **Features**

- With USB plug and play connection, enable maintenance without stopping the server
- USB cable clamp prevents unexpected cable disconnection
- Support various use
  - Backup & transfer large amounts of data
  - Archive data in Broadcast/Video/Surveillance camera/Medical
  - Countermeasure for Ransomware by managing data o -line